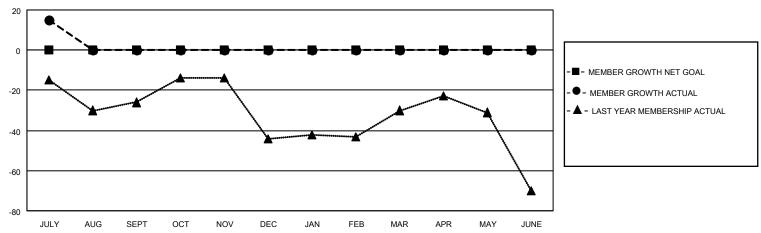

#### GOALS AND ACTUAL MEMBERS CUMULATIVE

| DROPPED CLUBS: 0 |    | 8 CLUBS OF 55 ADDED 1 OR<br>MORE NEW MEMBERS | GENDER DISTRIBUTION             |              |  |
|------------------|----|----------------------------------------------|---------------------------------|--------------|--|
|                  |    | WORL NEW WEINBERG                            | MALE                            | 892 (64.31%) |  |
|                  |    |                                              | FEMALE                          | 483 (34.82%) |  |
| DROPPED MEMBERS  |    |                                              | NON BINARY                      | 2 (0.14%)    |  |
|                  |    |                                              | PREFER NOT TO ANSWER 10 (0.72%) |              |  |
| DECEASED         | 4  |                                              |                                 |              |  |
| CLUB CANCELLED   | 0  | CLICK HERE FOR CUMULATIVE                    | TOTAL FAMILY UNIT MEMBERS       | 205          |  |
| OTHER            | 8  | MEMBERSHIP DATA                              |                                 |              |  |
| TOTAL            | 12 |                                              | FAMILY MEMBERS PAYING HAI       | LF DUES 107  |  |
|                  |    |                                              |                                 |              |  |